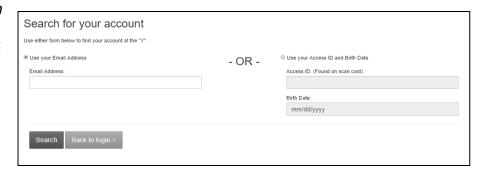

## To set your password

(If your email is on file with the YMCA, but you have never used the online site):

- Click on "Search for my account" under Account help
- Enter your email address. An email will be sent with a temporary password.

-or-

 Enter your YMCA Access ID and birth date. You will be asked to verify your information and set a password.