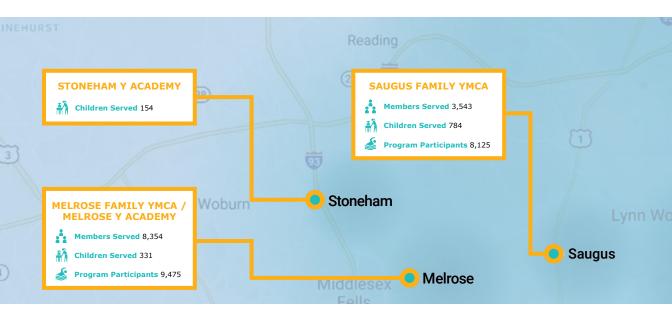

# **TORIGIAN FAMILY YMCA**

•

Members Served 12,389

ĦŽ

Children Served 2,320

**Program Participants** 6,229

# **Communities Served**

Lynn, Lynnfield, Melrose, Nahant, Peabody, Revere, Saugus, Stoneham

# **2019 IMPACT**