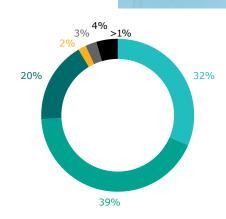

# **REVENUE AND SUPPORT**

| Membership               | \$7,838,048  | <b>32</b> % |
|--------------------------|--------------|-------------|
| <b>Child Care</b>        | \$9,721,000  | <b>39%</b>  |
| Programs                 | \$4,878,655  | <b>20</b> % |
| <b>Grant Funding</b>     | \$365,738    | <b>2</b> %  |
| <b>Private Donations</b> | \$695,778    | ■ 3%        |
| Investment Income        | \$809,257    | <b>4</b> %  |
| Other                    | \$48,187     | >1%         |
| TOTAL                    | \$24,356,633 |             |
|                          |              |             |