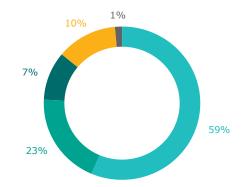

# **EXPENSES**

| Youth Development     | \$12,977,625 | <b>59</b> % |
|-----------------------|--------------|-------------|
| Healthy Living        | \$4,946,842  | 23%         |
| Social Responsibility | \$1,411,352  | <b>7</b> %  |
| Management            | \$2,287,353  | <b>10%</b>  |
| Fundraising           | \$302,517    | <b>1</b> %  |
| TOTAL                 | \$21,925,689 |             |
|                       |              |             |