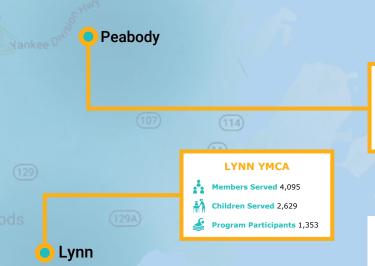

# **Communities Served**

Lynn, Lynnfield, Melrose, Nahant, Peabody, Revere, Saugus, Stoneham